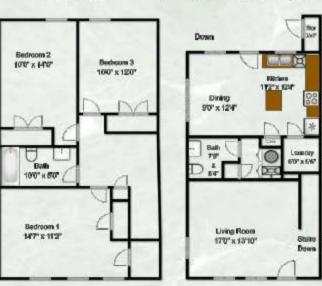

## 3 Bedroom / 2 Bath Townhome 1,335 sq. ft.

3 Bedroom / 2 Bath Garden Apt. 1,251 sq. ft.

(409) 951.7289

3710 Magnolia Ave Beaumont, TX 77703 www.pointenorthtx.com