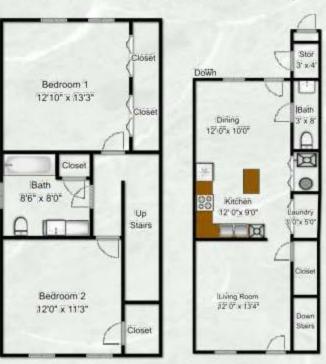

## 2 Bedroom / 2 Bath Townhome 1,016 sq. ft.

All Dimensions and Square Footages are Approximate