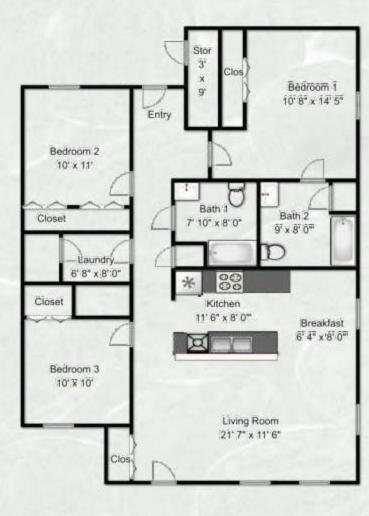

## 3 Bedroom / 2 Bath Townhome 1,335 sq. ft.

3 Bedroom / 2 Bath Garden Apt. 1,251 sq. ft.

(409) 951.7289

3710 Magnolia Ave Beaumont, TX 77703 www.pointenorthtx.com